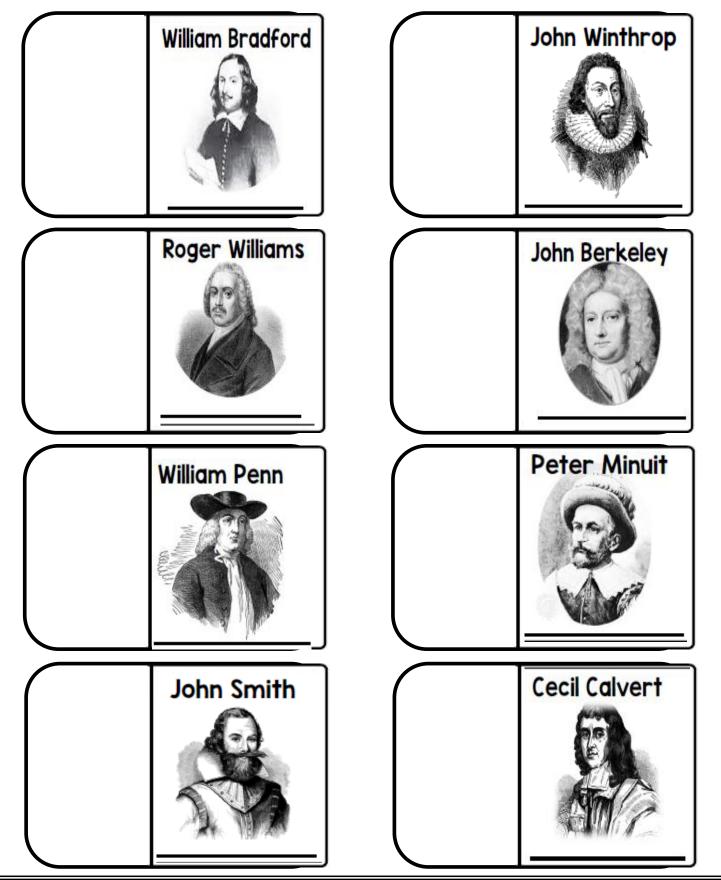

## **Influential Leaders**

**Directions:** These individuals had an impact on the events leading up to the American Revolution. Write the date of birth and death on the line below the picture. Write how they were influential in the box to the left of the picture.