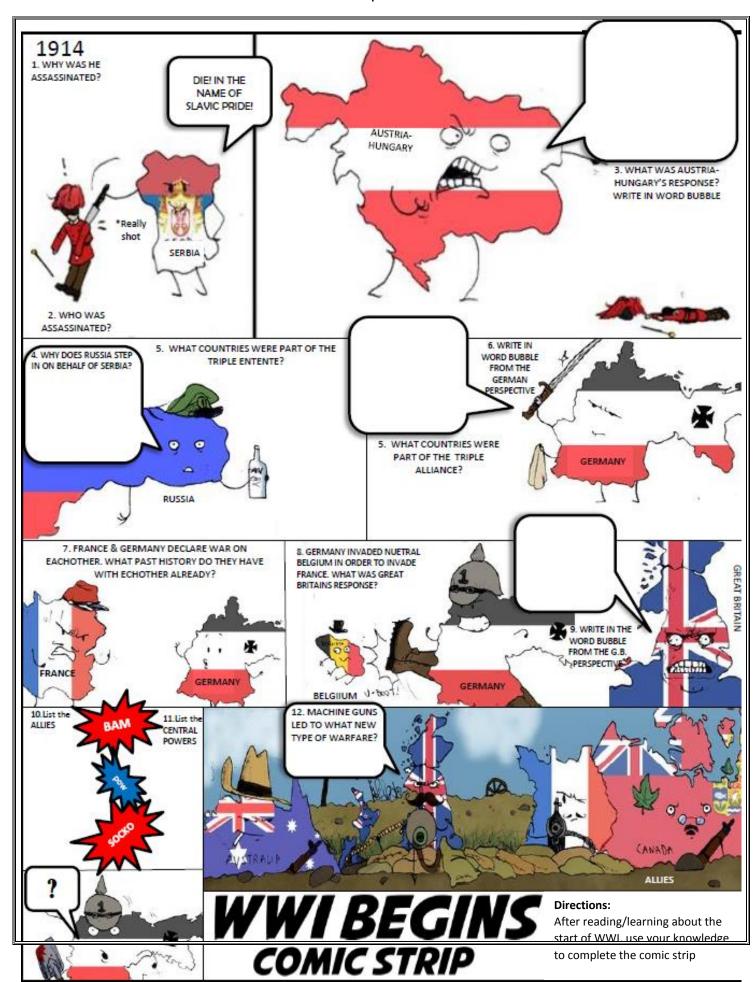

Ch6 Review: The US Enters the War Comic Strip

| Alled Powers   | WWI- Map Activity Directions: Label the following countries on the map, then color code the Allied & Central Powers countries         |      |
|----------------|---------------------------------------------------------------------------------------------------------------------------------------|------|
| GENTRAL POWERS | Great Britain Bulgaria Portugal Spain Germany Norway Sweden Netherlands France Serbia Italy Russia Greece Switzerland Austria-Hungary |      |
|                | Answer the following question: Why did the United States want to remain neutral a the start of the war?                               | at — |
|                | american<br>Isolationism                                                                                                              |      |
| MMM MMAP       |                                                                                                                                       |      |