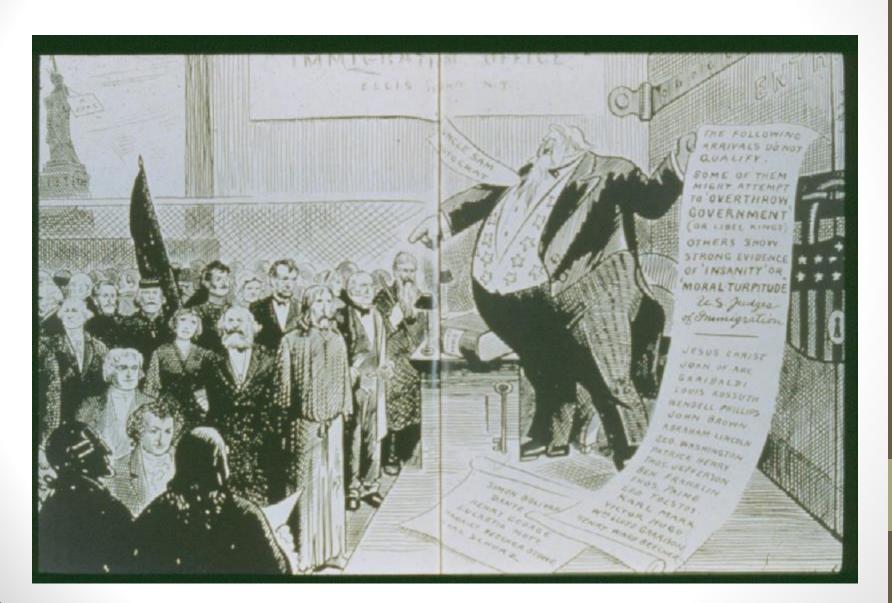

# Cartoon 2 2. 3.

- 1. How is Uncle Sam portrayed?
- 2. What does Uncle Sam's list say?
- 3. What is the artist's attitude towards immigrants? Explain.