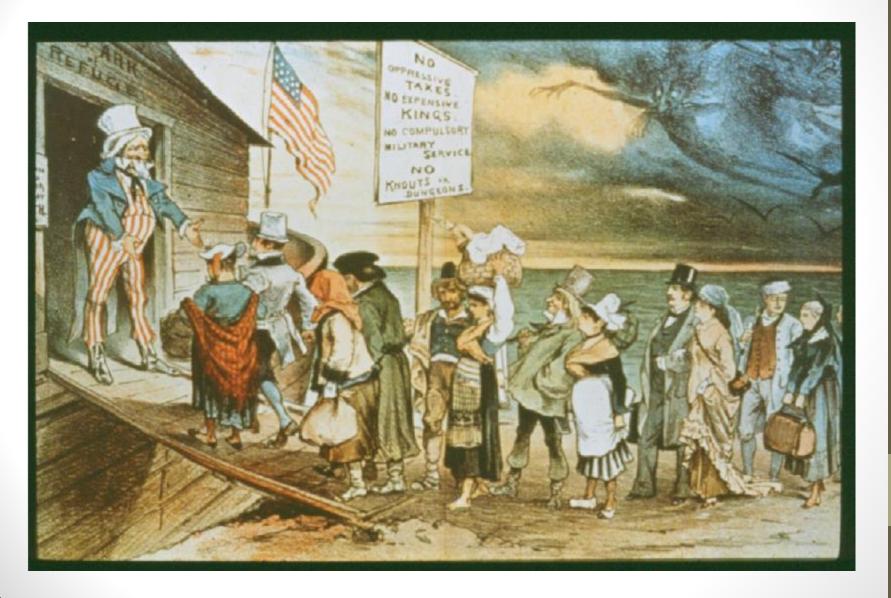

## Cartoon 3

- 1. Whom do the bandits represent?
- 2. What is the artist's attitude towards immigrants? Explain.

- 1. The sign above Uncle Sam reads "US Ark of Refuge". What is Uncle Sam offering to the immigrants?
- 2. What might the figures in the upper right represent?
- 3. What is the artist's attitude towards immigrants? Explain.

### Cartoon 4