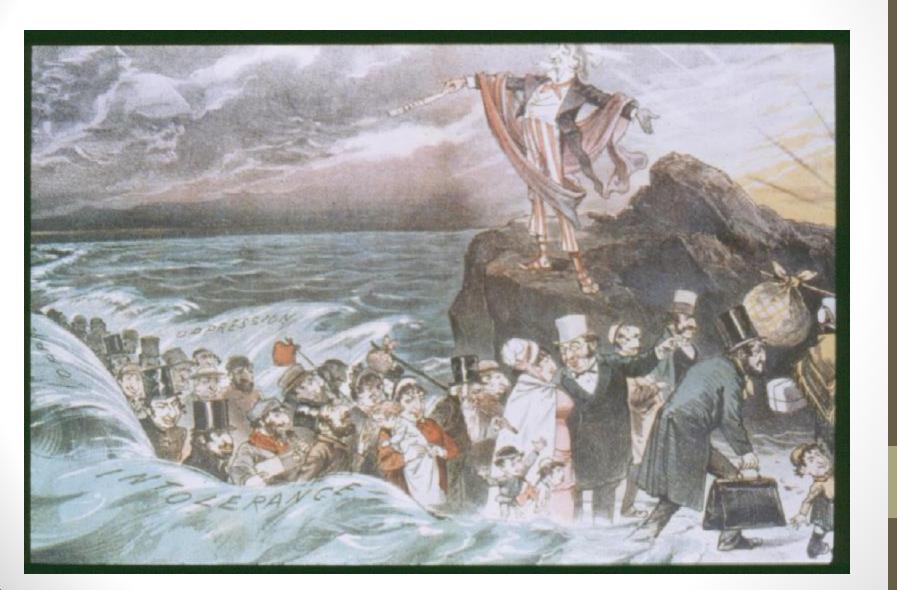

#### Cartoon 1

- Who is parting the waters? What biblical figure does he represent?
- 2. Who do the people walking between the waves represent?
- B. What is the artist's attitude towards immigrants? Explain.