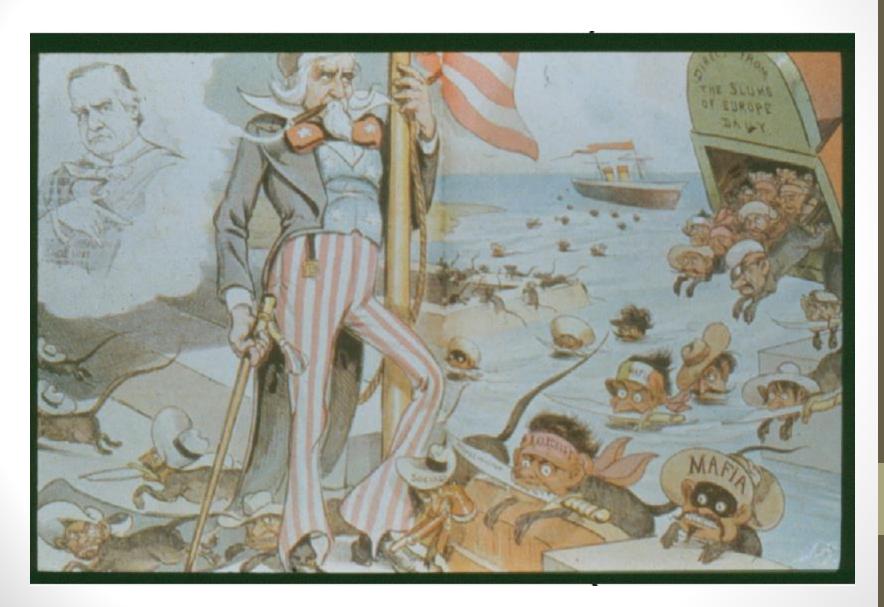

## Cartoon 3

- 1. Whom do the bandits represent?
- 2. What is the artist's attitude towards immigrants? Explain.

- 1. The sign above Uncle Sam reads "US Ark of Refuge". What is Uncle Sam offering to the immigrants?
- 2. What might the figures in the upper right represent?
- 3. What is the artist's attitude towards immigrants? Explain.