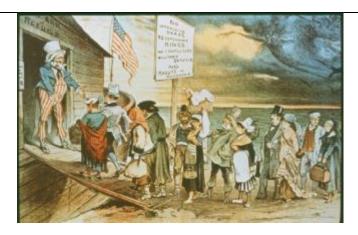

The sign above Uncle Sam reads "US Ark of Refuge". What is Uncle Sam offering to the immigrants?

What might the figures in the upper right represent?

What is the artist's attitude towards immigrants? Explain