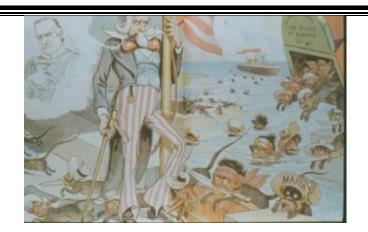

What does Uncle Sam's list say?

What is the artist's attitude towards immigrants? Explain.

Larger versions of the cartoons are available on the website.

Whom do the bandits represent?

What is the artist's attitude towards immigrants? Explain.