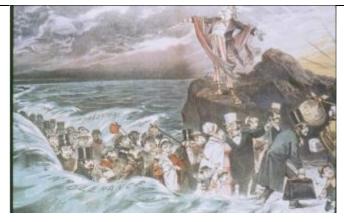

## Questions

Who is parting the waters?

What biblical figure does he represent?

Who do the people walking between the waves represent?

What is the artist's attitude towards immigrants? Explain.

How is Uncle Sam portrayed?