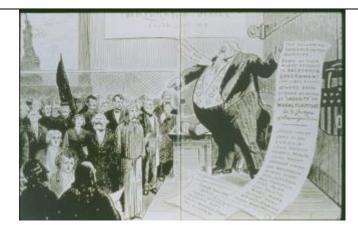

What does Uncle Sam's list say?

What is the artist's attitude towards immigrants? Explain.

Larger versions of the cartoons are available on the website.

Whom do the bandits represent?

What is the artist's attitude towards immigrants? Explain.