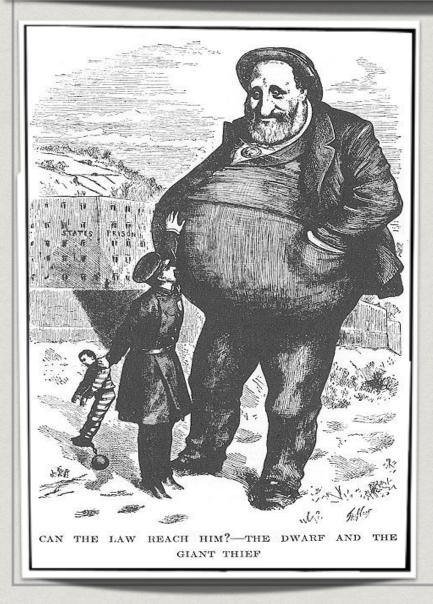

### BOSS TWEED & TAMMANY HALL

The most famous political machine was Tammany Hall in New York

Run by "Boss" Tweed, it was a democratic machine that Ran NV

Helped by negative cartoons by Thomas Nast, outrage over Tammany's graft led to it downfall

TWEED WAS ARRESTED AND CONVICTED OF FRAUD

ESTIMATES CLAIMED TWEED DEFRAUDED NY OUT OF 105 OF MILLIONS OF \$\$ IN KICKBACKS