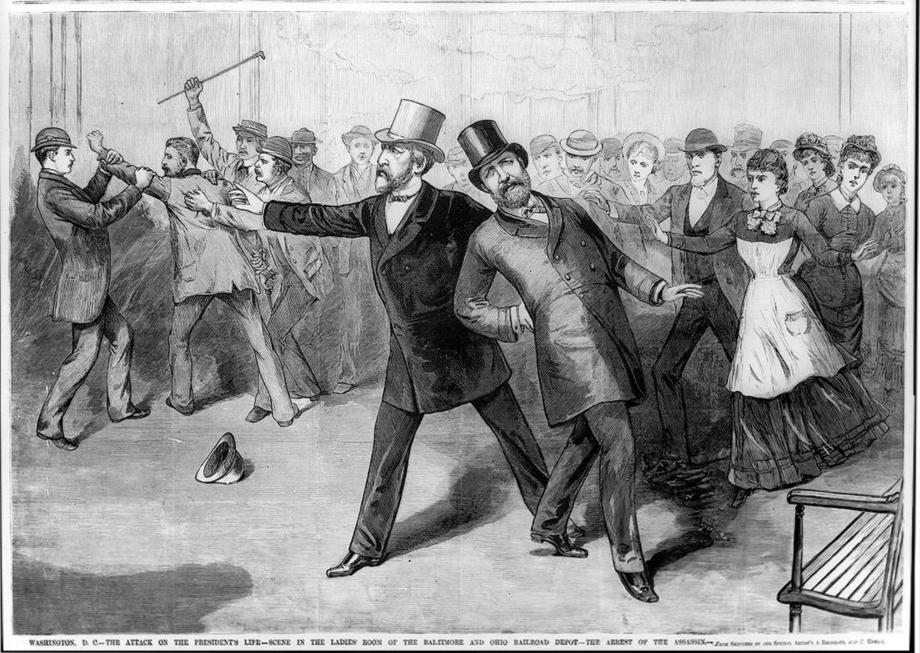

### CIVIL SERVICE REFORM

**MOUEMENT'S LEGACY** 

Presidents Hayes & Garfield repealed patronage & gave civil service jobs based on merit supporters of patronage, Stalwarts, <u>killed</u> Garfield so his Stalwart VP, CHESTER A. Arthur, COULD BE PRES.

ARTHUR TURNED REFORMER, PASSED the Pendleton Civil Service Act MADE IT MANDATORY TO GIVE GOV APPOINTMENTS BASED ON MERIT

FRANK LESLIE'S ILLUSTRATED NEWSPAPER.