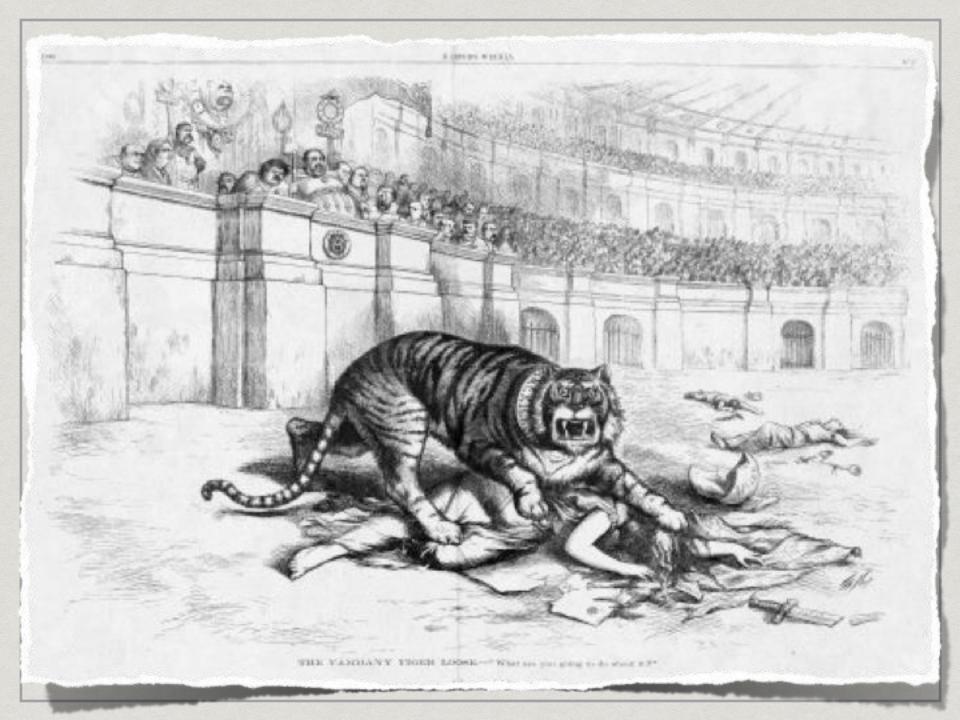

### BOSS TWEED & TAMMANY HALL

The most famous political machine was Tammany Hall in New York

Run by "Boss" Tweed, it was a democratic machine that Ran NV

Helped by negative cartoons by Thomas Nast, outrage over Tammany's graft led to it downfall

#### AS GRAFT WAS UNCOVERED, PUBLIC OUTRAGE LED TO REFORM...

### nationwide, politicians were pressured to change ways and prevent future fraud **Reforms uncovered the CORRUPTION HIDDEN UNDER THE** GOLDEN "GILD" OF THE AGE

WHICH LEADS TO ...