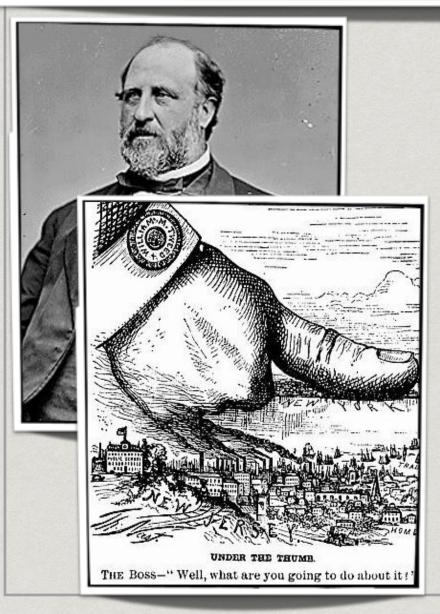

### BOSS TWEED & TAMMANY HALL

The most famous political machine was Tammany Hall in New York

Run by "Boss" Tweed, it was a democratic machine that Ran NV

Helped by negative cartoons by Thomas Nast, outrage over Tammany's graft led to it downfall

TWEED WAS ARRESTED AND CONVICTED OF FRAUD

ESTIMATES CLAIMED TWEED DEFRAUDED NY OUT OF 105 OF MILLIONS OF \$\$ IN KICKBACKS