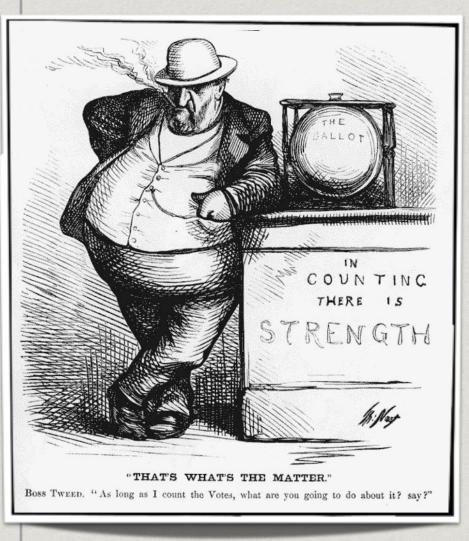

### BOSS TWEED & TAMMANY HALL

The most famous political machine was Tammany Hall in New York

Run by "Boss" Tweed, it was a democratic machine that Ran NV

Helped by negative cartoons by Thomas Nast, outrage over Tammany's graft led to it downfall

TWEED WAS ARRESTED AND CONVICTED OF FRAUD

ESTIMATES CLAIMED TWEED DEFRAUDED NY OUT OF 105 OF MILLIONS OF \$\$ IN KICKBACKS