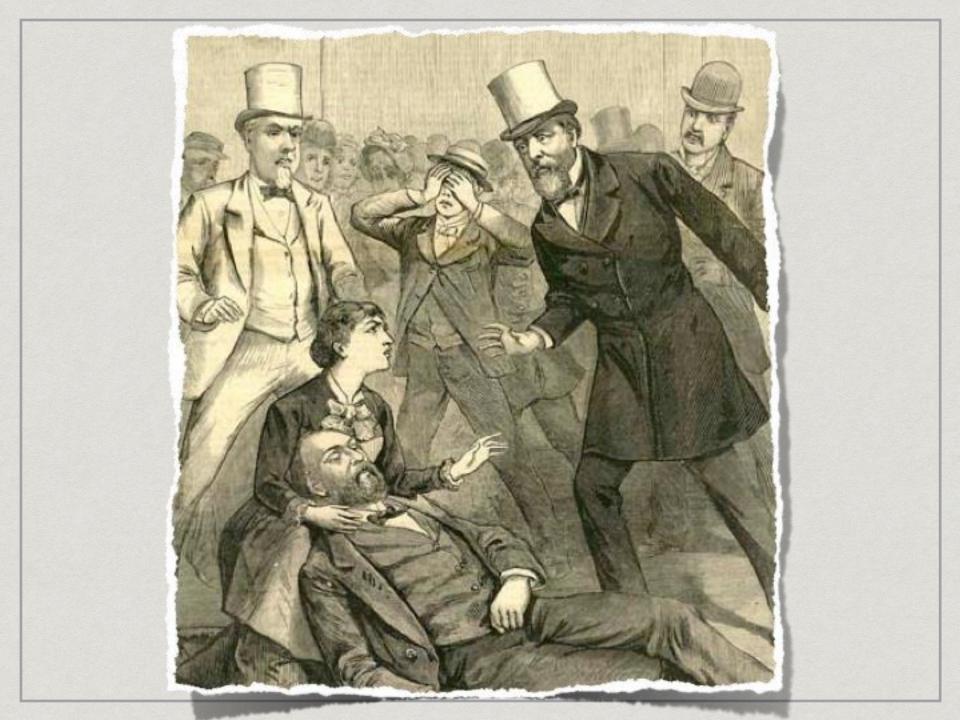

### CIVIL SERVICE REFORM

**MOUEMENT'S LEGACY** 

Presidents Hayes & Garfield repealed patronage & gave civil service jobs based on merit supporters of patronage, Stalwarts, <u>killed</u> Garfield so his Stalwart VP, CHESTER A. Arthur, COULD BE PRES.