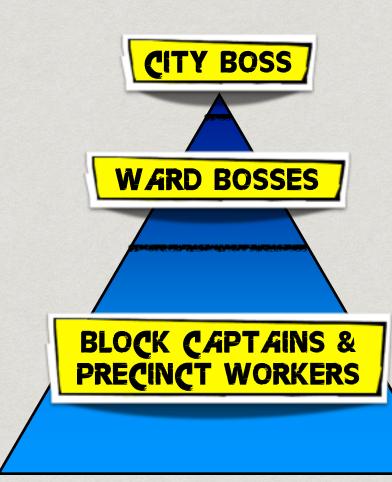

### THE POLITICAL MACHINE STRUCTURE

Structure: LIKE & PYRAMID! BLOCK Captains & Precinct Workers ROUNDED UP VOTES IN NEIGHBORHOODS & CITY BLOCKS ESCORTED VOTERS TO THE BALLOT BOX Ward Bosses GAVE LOCAL FAVORS, ENSURED PRECINCT VOTES WERE SECURED The City Boss

CONTROLLED MOST LOCAL SERVICES AND CHOSE CANDIDATES TO ELECT

### THE POLITICAL MACHINE STRUCTURE