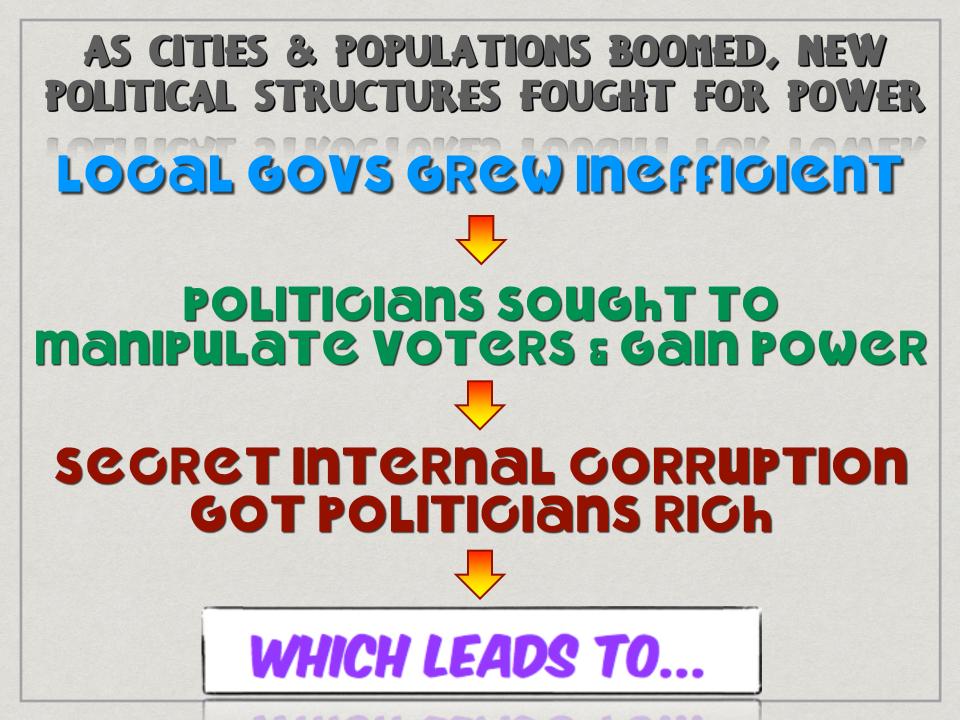

#### AS GRAFT WAS UNCOVERED, PUBLIC OUTRAGE LED TO REFORM...

### nationwide, politicians were pressured to change ways and prevent future fraud **Reforms uncovered the CORRUPTION HIDDEN UNDER THE** GOLDEN "GILD" OF THE AGE

WHICH LEADS TO ...