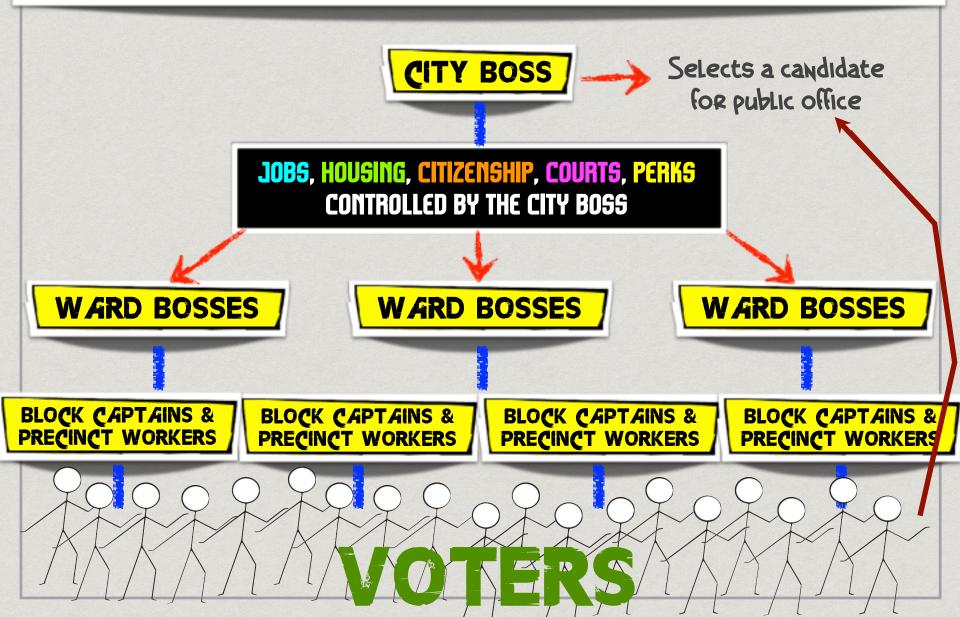

### THE POLITICAL MACHINE STRUCTURE

Structure: LIKE & PYRAMID! BLOCK Captains & Precinct Workers ROUNDED UP VOTES IN NEIGHBORHOODS & CITY BLOCKS ESCORTED VOTERS TO THE BALLOT BOX Ward Bosses GAVE LOCAL FAVORS, ENSURED PRECINCT VOTES WERE SECURED The City Boss

CONTROLLED MOST LOCAL SERVICES AND CHOSE CANDIDATES TO ELECT

### THE POLITICAL MACHINE STRUCTURE