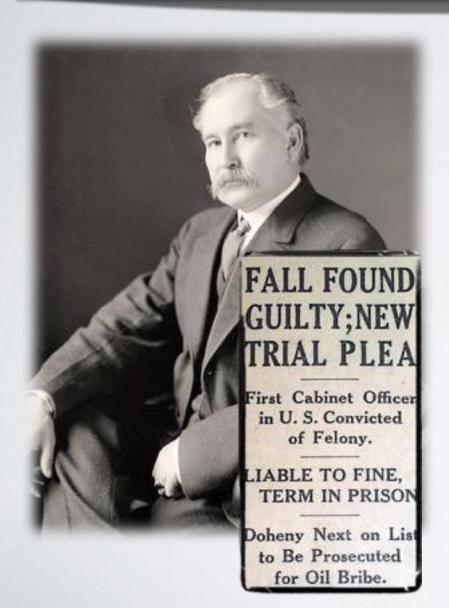

## THE TEAPOT DOME SCANDAL

Committed by: ALBERT B. FALL

CRIME: Sec. of Interior Fall sold oil-Rich goy land to his oil friends for \$

How it unfolded:

FALL ILLEGALLY MOVED LAND IN WY & CA

HE SOLD THE CONSERVED LAND TO HIS FRIENDS WHO OWNED OIL COMPANIES

HE USED HIS CABINET SPOT TO POCKET OVER \$400K FROM THE SALE

Fall was the 1st cabinet member in history to be convicted of a felony