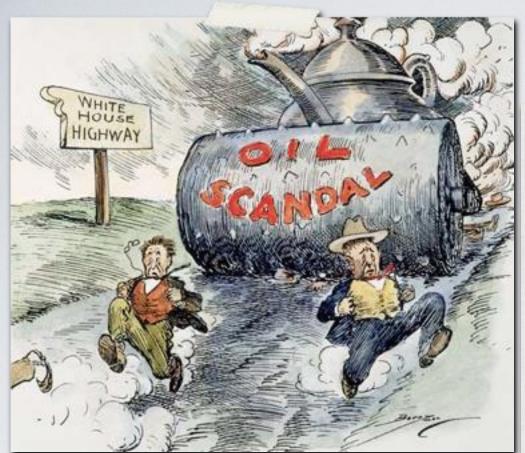

# WHICH BRINGS ABOUT... The real or dome soandal

## THE TEAPOT DOME SCANDAL

Committed by: ALBERT B. FALL

CRIME: Sec. of Interior Fall sold oil-Rich goy land to his oil friends for \$

How it unfolded:

FALL ILLEGALLY MOVED LAND IN WY & CA

HE SOLD THE CONSERVED LAND TO HIS FRIENDS WHO OWNED OIL COMPANIES

HE USED HIS CABINET SPOT TO POCKET OVER \$400K FROM THE SALE

Fall was the 1st cabinet member in history to be convicted of a felony