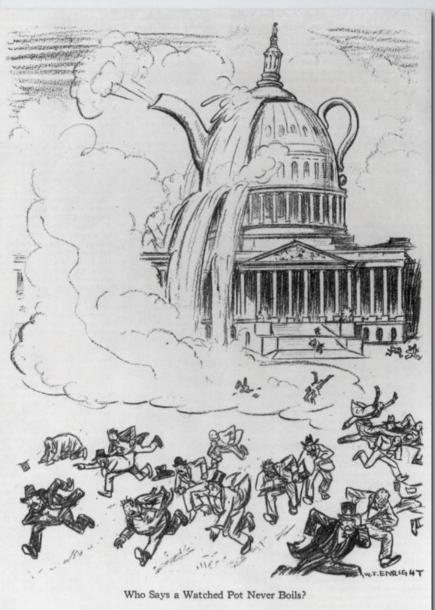

# WHICH BRINGS ABOUT... The real or dome soandal

## THE TEAPOT DOME SCANDAL

Committed by: ALBERT B. FALL

CRIME: Sec. of Interior Fall sold oil-Rich goy land to his oil friends for \$

How it unfolded:

FALL ILLEGALLY MOVED LAND IN WY & CA

HE SOLD THE CONSERVED LAND TO HIS FRIENDS WHO OWNED OIL COMPANIES

HE USED HIS CABINET SPOT TO POCKET OVER \$400K FROM THE SALE

Fall was the 1st cabinet member in history to be convicted of a felony