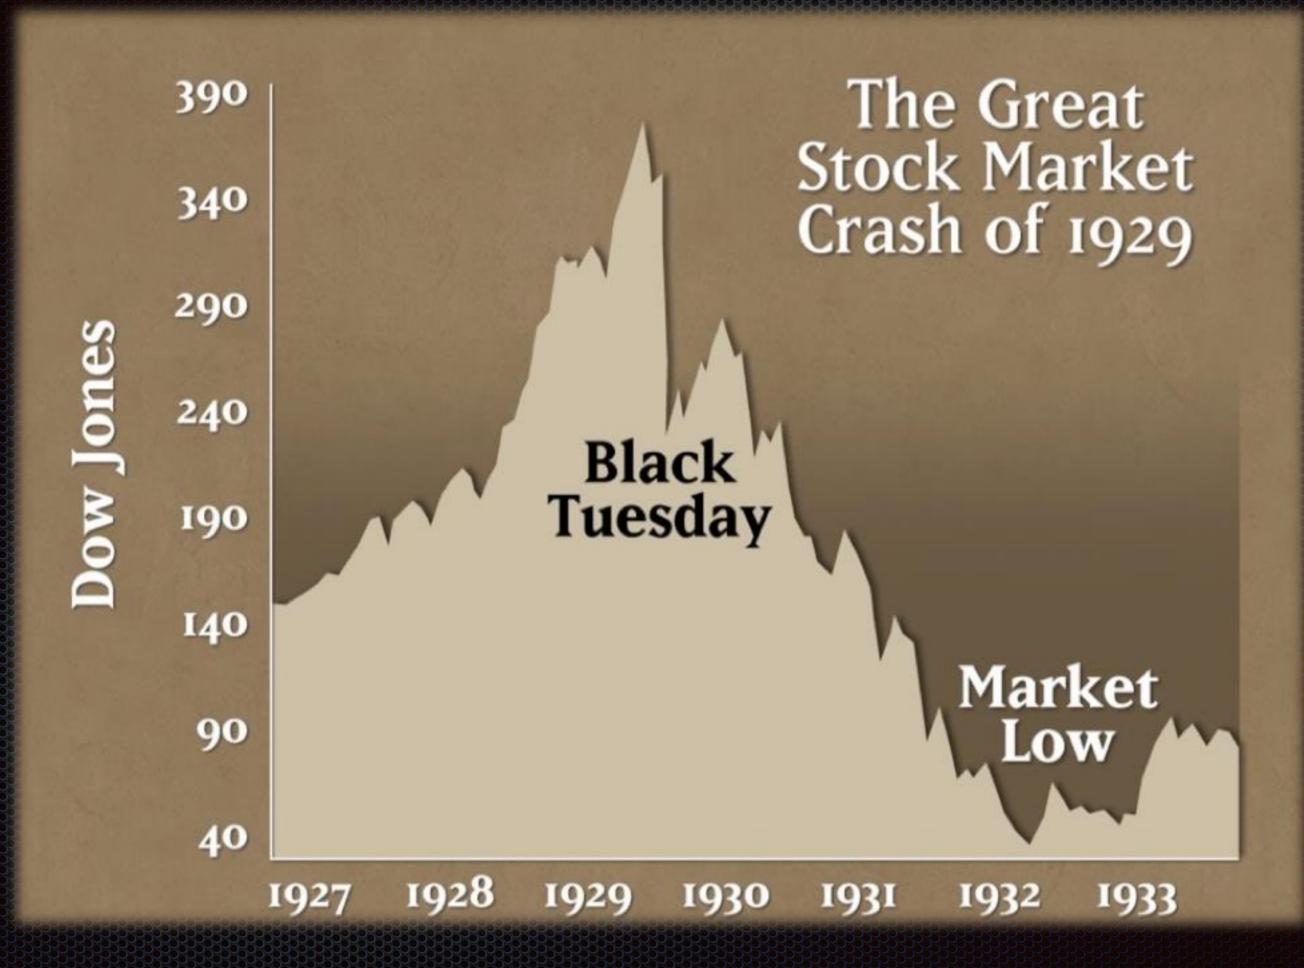

## THE MARKET BEGINS TO CRASH

WALL ST. PANIC AS STOCKS CRASH Billions lost; wave of selling engulfs the financial market

By 1929, the Dow had risen 300% (ROM the previous decade only 3% of Americans were in stocks, But it seemed anyone could get rich

Oct. 1929 - Rumors spread that big
Investors were ready to sell their stock
MARKET CONFIDENCE STUMBLED, INVESTORS
HURRIEDLY SOLD STOCK TO AVOID LOSSES

### OCTOBER 24, 1929

Panicked investors dumped their stocks in mass numbers

As stock prices sank, wealthy bankers bought bad stocks to stabilize the Market THE DOW STABILIZED GOING INTO THE

WEEKEND

## "BLACK TUESDA" OCTOBER 29, 1929

#### UCTUBER CS, 1929

When trader's returned to the Exchange Monday, the bottom fell out of the market

### OCTOBER 29, 1929

"Black Tuesday" was the worst day of the crash, saw the biggest drop in stocks

PANIC OVERTOOK INVESTORS AS THEY DUMPED 16.4M SHARES AND STOCK PRICES SANK

SMALL INVESTORS WERE LEFT W/ HUGE DEBT, FIRMS LOST MONEY, MANY LOST ALL SAVINGS

By November 1929, the market had Lost \$30 billion, US output was cut in half