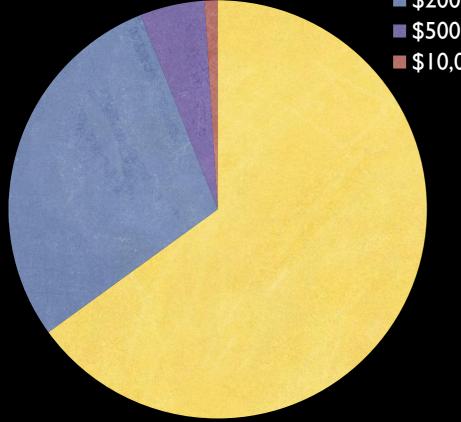

### **RISING DEBT**

Both consumers & firms spent beyond their means & ran up unpayable debts

ANNUAL U.S. INCOME **20Sel 3HT NI** 

- ■\$1999 & under (65%)
- **\$2000 \$4999 (29%)**
- **\$5000 \$9999 (5%)**
- \$10,000 & over (1%)