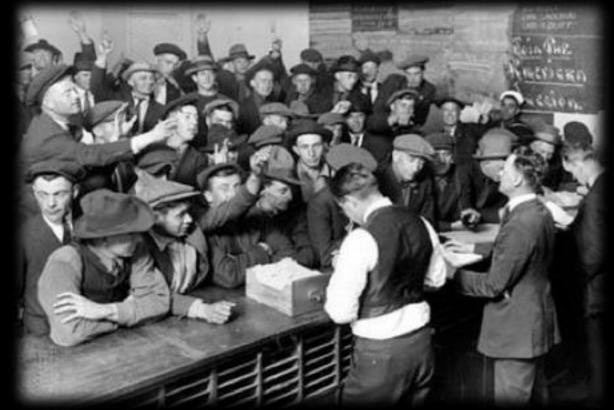

### THE CRASH WAS FOLLOWED BY

Most Americans didn't have money in stocks, but they had money in banks THE UNCERTAINTY CAUSED BY THE CRASH LED TO PANIC TO WITHDRAW SAVINGS FROM BANKS

Banking Panic of 1929 - Millions Rushed the banks to withdraw all sayings at once THE BANK RUSH DRAINED FUNDS, MANY BANKS FAILED B/C COULDN'T COVER WITHDRAWALS Over 600 banks failed by December 1929 & MILLIONS OF AMERICANS LOST their Savings