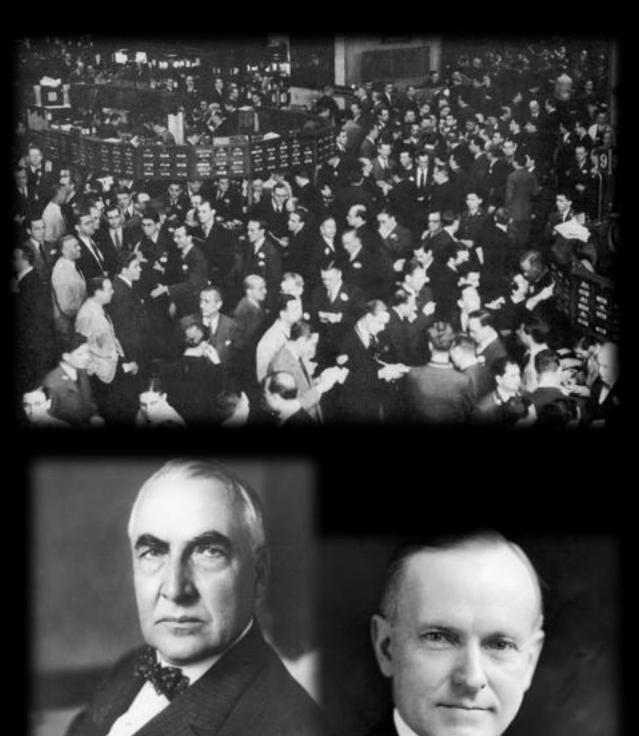

# RISKY STOCK MARKET PRACTICES

As Rich grew Richer, they invested in the Stock Market Looking for guick wealth THEY OBSESSED OVER THE DOW JONES INDUS.

AVER. (SHOWS MARKET'S HEALTH W/ POINTS)

During the 20s, deregulation of Markets & pro-business policies had eased rules Harding & Coolidge had recklessly eased gov reg. That Allowed risky practices

## THE MARKET BEGINS TO CRASH

WALL ST. PANIC AS STOCKS CRASH Billions lost; wave of selling engulfs the financial market

By 1929, the Dow had risen 300% (ROM the previous decade only 3% of Americans were in stocks, But it seemed anyone could get rich